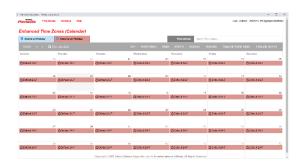

Innovation continues with the multiple award-winning CLASS - Crisis Lockdown Alert Status System - providing critical situational awareness benefits to First Responders. CLASS dramatically improves emergency response time with real-time status updates to aid in response and resource deployment for any facility. First Responders no longer walk blindly into harm's way by viewing dynamic floor plans and chat in real-time, with updates displayed on their mobile phone, tablet or patrol car laptop.