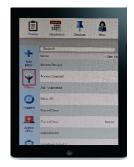

AnyWare is a plug-and-play, or self-installed, browser-based access control solution affordable to small and mid-sized organizations. In today's world, you need to control and manage your security requirements from your desktop, tablet or mobile device. AnyWare allows you to easily deploy, manage and expand your access control requirements on the fly for up to 64 doors.