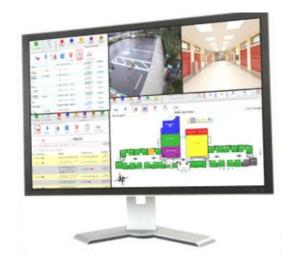

Innovation continues with the multiple award-winning CLASS - Crisis Lockdown Alert Status System - providing critical situational awareness benefits to First Responders. CLASS dramatically improves emergency response time with real-time status updates to aid in response and resource deployment for any facility. First Responders no longer walk blindly into harm's way by viewing dynamic floor plans and chat in real-time, with updates displayed on their mobile phone, tablet or patrol car laptop.