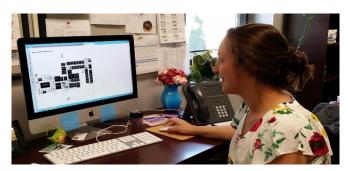

AnyWare is a plug-and-play, or self-installed, browser-based access control solution affordable to small and mid-sized organizations. In today's world, you need to control and manage your security requirements from your desktop, tablet or mobile device. AnyWare allows you to easily deploy, manage and expand your access control requirements on the fly for up to 64 doors.

Innovation continues with the multiple award-winning CLASS - Crisis Lockdown Alert Status System - providing critical situational awareness benefits to First Responders. CLASS dramatically improves emergency response time with real-time status updates to aid in response and resource deployment for any facility. First Responders no longer walk blindly into harm's way by viewing dynamic floor plans and chat in real-time, with updates displayed on their mobile phone, tablet or patrol car laptop.